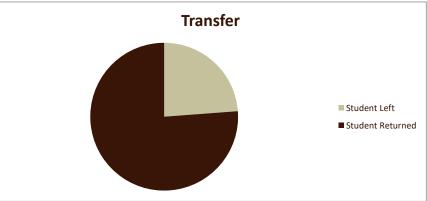

## **Retention of New Entering Student Cohorts**

Fall Entering Terms 2014-2021

| Retention Rates               |                   |                     | Term      |           |           |           |           |           |           |           |                        |
|-------------------------------|-------------------|---------------------|-----------|-----------|-----------|-----------|-----------|-----------|-----------|-----------|------------------------|
|                               |                   |                     |           |           |           |           |           |           |           |           | 8-Yr.                  |
| Drogram                       | Catagory          | Result              | Fall 2014 | Fall 2015 | Fall 2016 | Fall 2017 | Fall 2018 | Fall 2019 | Fall 2020 | Fall 2021 | Composite<br>Retention |
| Program                       | Category          | Result              | Fall 2014 | Fall 2013 | Fall 2010 | Fall 2017 | rdii 2010 | Fall 2013 | Fall 2020 | Fall 2021 | Retention              |
| Psychology                    |                   |                     |           |           |           |           |           |           |           |           |                        |
|                               | Traditional       |                     |           |           |           |           |           |           |           |           |                        |
|                               |                   | % Students Leaving  | 25.0%     | 27.3%     | 42.9%     | 40.0%     | 43.8%     | 14.3%     | 38.1%     | 20.0%     | 32.2%                  |
|                               |                   | % Students Retained | 75.0%     | 72.7%     | 57.1%     | 60.0%     | 56.3%     | 85.7%     | 61.9%     | 80.0%     | 67.8%                  |
|                               | Transfer          |                     |           |           |           |           |           |           |           |           |                        |
|                               |                   | % Students Leaving  | 37.5%     | 27.3%     | 0.0%      | 0.0%      | 50.0%     | 50.0%     | 0.0%      | 11.1%     | 24.4%                  |
|                               |                   | •                   |           |           |           |           |           |           |           |           |                        |
|                               |                   | % Students Retained | 62.5%     | 72.7%     | 100.0%    | 100.0%    | 50.0%     | 50.0%     | 100.0%    | 88.9%     | 75.6%                  |
|                               |                   |                     |           |           |           |           |           |           |           |           |                        |
|                               |                   |                     | Fall 2014 | Fall 2015 | Fall 2016 | Fall 2017 | Fall 2018 | Fall 2019 | Fall 2020 | Fall 2021 | 8-Yr.                  |
| SMSU Overall Traditional Rate |                   |                     | 68.4%     | 68.3%     | 59.9%     | 64.7%     | 67.2%     | 73.7%     | 63.1%     | 67.1%     | 66.5%                  |
|                               |                   |                     |           |           |           |           |           |           |           |           |                        |
| Students in Cohort            |                   |                     | Term      |           |           |           |           |           |           |           |                        |
| Program                       | Category          | Result              | Fall 2014 | Fall 2015 | Fall 2016 | Fall 2017 | Fall 2018 | Fall 2019 | Fall 2020 | Fall 2021 | Total                  |
| Psychology                    | Traditional       | # Students Leaving  | 5         | 6         | 9         | 8         | 7         | 2         | 8         | 3         | 48                     |
| rsychology                    | Haultioliai       | •                   |           |           |           |           | •         |           |           | _         |                        |
|                               |                   | # Students Retained | 15        | 16        | 12        | 12        | 9         | 12        | 13        | 12        | 101                    |
|                               | Traditional Total |                     | 20        | 22        | 21        | 20        | 16        | 14        | 21        | 15        | 149                    |
|                               | Transfer          | # Students Leaving  | 3         | 3         |           |           | 2         | 2         |           | 1         | 11                     |
|                               |                   | # Students Retained | 5         | 8         | 4         | 3         | 2         | 2         | 2         | 8         | 34                     |
|                               |                   |                     |           |           |           |           |           |           |           |           |                        |

**Transfer Total** 