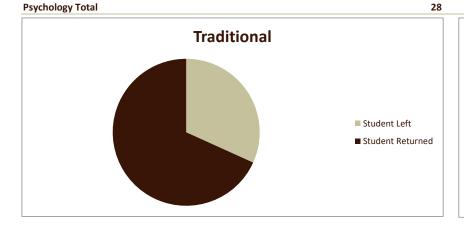

## **Retention of New Entering Student Cohorts**

Fall Entering Terms 2014-2021

| Retention Rates               |                   |                     | Term      |           |           |           |           |           |           |           |                        |
|-------------------------------|-------------------|---------------------|-----------|-----------|-----------|-----------|-----------|-----------|-----------|-----------|------------------------|
|                               |                   |                     |           |           |           |           |           |           |           |           | 8-Yr.                  |
| Drogram                       | Catagory          | Result              | Fall 2014 | Fall 2015 | Fall 2016 | Fall 2017 | Fall 2018 | Fall 2019 | Fall 2020 | Fall 2021 | Composite<br>Retention |
| Program                       | Category          | Result              | Fall 2014 | Fall 2013 | Fall 2010 | Fall 2017 | rdii 2010 | Fall 2013 | Fall 2020 | Fall 2021 | Retention              |
| Psychology                    |                   |                     |           |           |           |           |           |           |           |           |                        |
|                               | Traditional       |                     |           |           |           |           |           |           |           |           |                        |
|                               |                   | % Students Leaving  | 25.0%     | 27.3%     | 42.9%     | 40.0%     | 43.8%     | 14.3%     | 38.1%     | 20.0%     | 32.2%                  |
|                               |                   | % Students Retained | 75.0%     | 72.7%     | 57.1%     | 60.0%     | 56.3%     | 85.7%     | 61.9%     | 80.0%     | 67.8%                  |
|                               | Transfer          |                     |           |           |           |           |           |           |           |           |                        |
|                               |                   | % Students Leaving  | 37.5%     | 27.3%     | 0.0%      | 0.0%      | 50.0%     | 50.0%     | 0.0%      | 11.1%     | 24.4%                  |
|                               |                   | •                   |           |           |           |           |           |           |           |           |                        |
|                               |                   | % Students Retained | 62.5%     | 72.7%     | 100.0%    | 100.0%    | 50.0%     | 50.0%     | 100.0%    | 88.9%     | 75.6%                  |
|                               |                   |                     |           |           |           |           |           |           |           |           |                        |
|                               |                   |                     | Fall 2014 | Fall 2015 | Fall 2016 | Fall 2017 | Fall 2018 | Fall 2019 | Fall 2020 | Fall 2021 | 8-Yr.                  |
| SMSU Overall Traditional Rate |                   |                     | 68.4%     | 68.3%     | 59.9%     | 64.7%     | 67.2%     | 73.7%     | 63.1%     | 67.1%     | 66.5%                  |
|                               |                   |                     |           |           |           |           |           |           |           |           |                        |
| Students in Cohort            |                   |                     | Term      |           |           |           |           |           |           |           |                        |
| Program                       | Category          | Result              | Fall 2014 | Fall 2015 | Fall 2016 | Fall 2017 | Fall 2018 | Fall 2019 | Fall 2020 | Fall 2021 | Total                  |
| Psychology                    | Traditional       | # Students Leaving  | 5         | 6         | 9         | 8         | 7         | 2         | 8         | 3         | 48                     |
| rsychology                    | Haultioliai       | •                   |           |           |           |           | •         |           |           | _         |                        |
|                               |                   | # Students Retained | 15        | 16        | 12        | 12        | 9         | 12        | 13        | 12        | 101                    |
|                               | Traditional Total |                     | 20        | 22        | 21        | 20        | 16        | 14        | 21        | 15        | 149                    |
|                               | Transfer          | # Students Leaving  | 3         | 3         |           |           | 2         | 2         |           | 1         | 11                     |
|                               |                   | # Students Retained | 5         | 8         | 4         | 3         | 2         | 2         | 2         | 8         | 34                     |
|                               |                   |                     |           |           |           |           |           |           |           |           |                        |